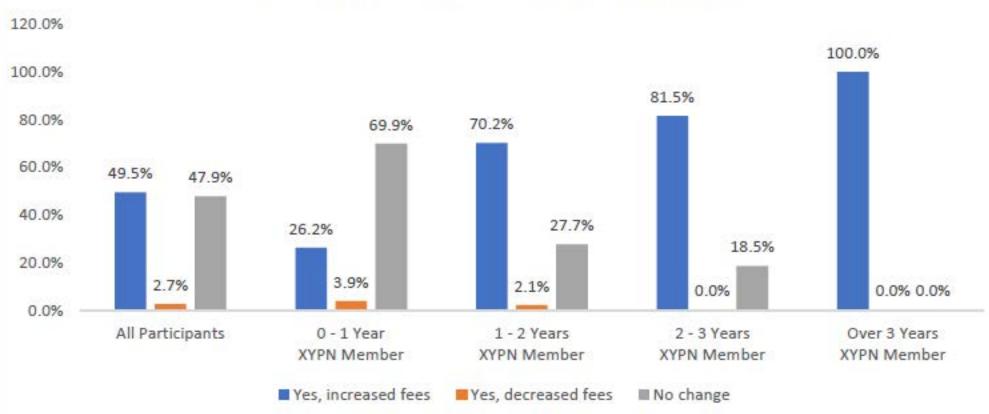

|         |
| <i>900,000</i>             |         |                    | \$70,364           |         |
| \$60,000                   |         |                    |                    |         |
| \$40,000                   |         | \$27,974 <b>15</b> |                    |         |
|                            | 5       | <i>\\</i>          |                    |         |
| \$20,000                   | \$4,810 |                    |                    |         |
| \$0                        |         |                    |                    |         |
| ψŪ                         | 2014    | 2015               | 2016               |         |
|                            |         | Annual firm revenu | ie, by year. 📃 Nun | nber of |



### 2017

### clients



Figure 22