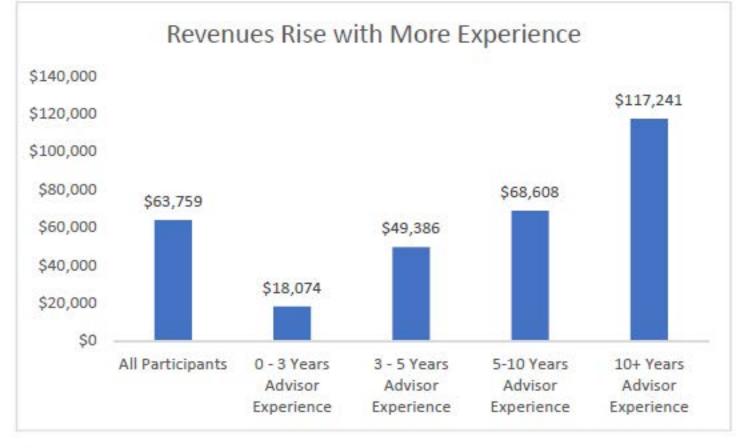

7                 |         |
| <i>900,000</i>             |         |                    | \$70,364           |         |
| \$60,000                   |         |                    |                    |         |
| \$40,000                   |         | \$27,974 <b>15</b> |                    |         |
|                            | 5       | <i>\\</i>          |                    |         |
| \$20,000                   | \$4,810 |                    |                    |         |
| \$0                        |         |                    |                    |         |
| ψŪ                         | 2014    | 2015               | 2016               |         |
|                            |         | Annual firm revenu | ie, by year. 📃 Nun | nber of |



### 2017

### clients



Figure 22