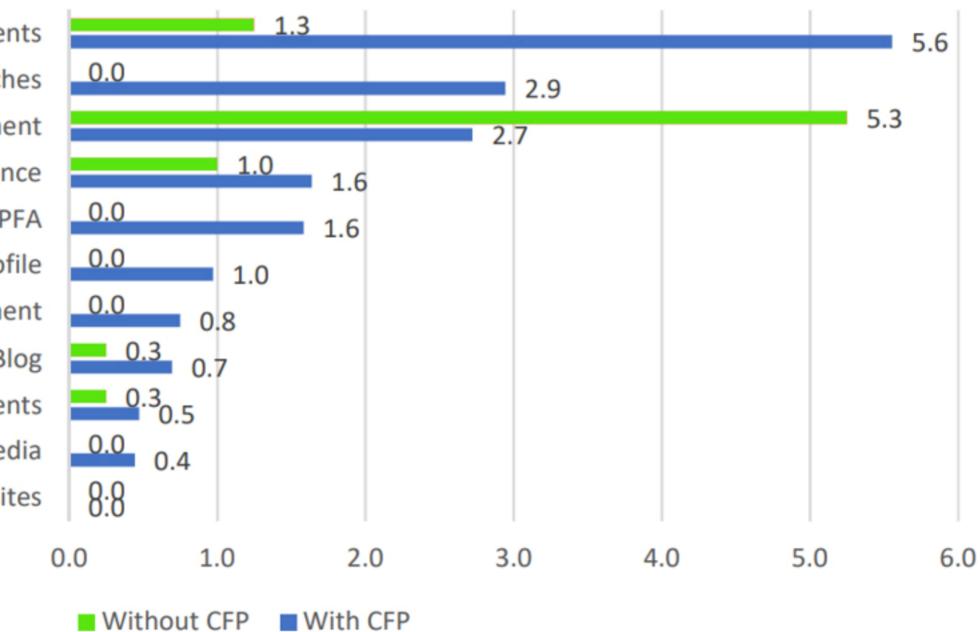

## Source of New Clients CFP vs Non CFP

Referrals from existing clients Online/Google searches Networking and general business development Referrals from centers of influence NAPFA **XYPN Find An Advisor Profile Online advertisement** Blog Speeches, seminars, community events Social media Third-party Q&A sites