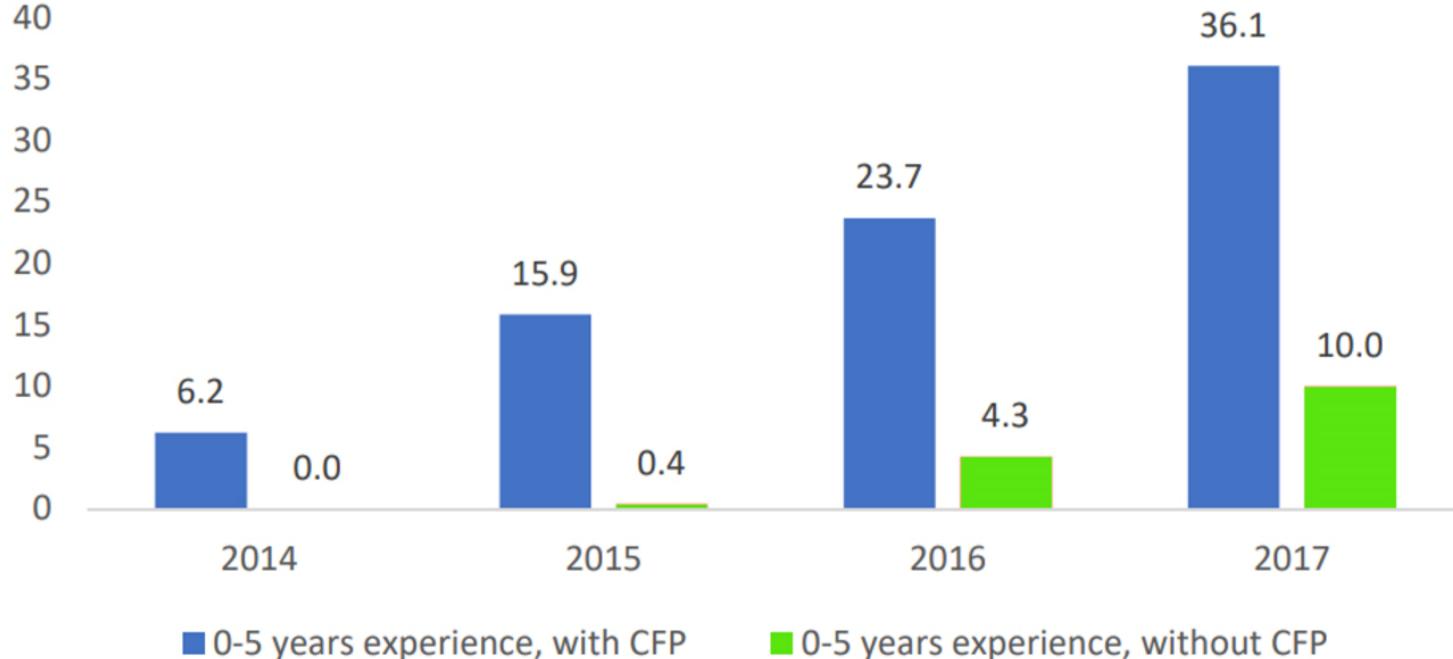

# Number of Clients by Year Advisors with 0-5 Years Experience

## Source of New Clients CFP vs Non CFP

Referrals from existing clients Online/Google searches Networking and general business development Referrals from centers of influence NAPFA **XYPN Find An Advisor Profile Online advertisement** Blog Speeches, seminars, community events Social media Third-party Q&A sites