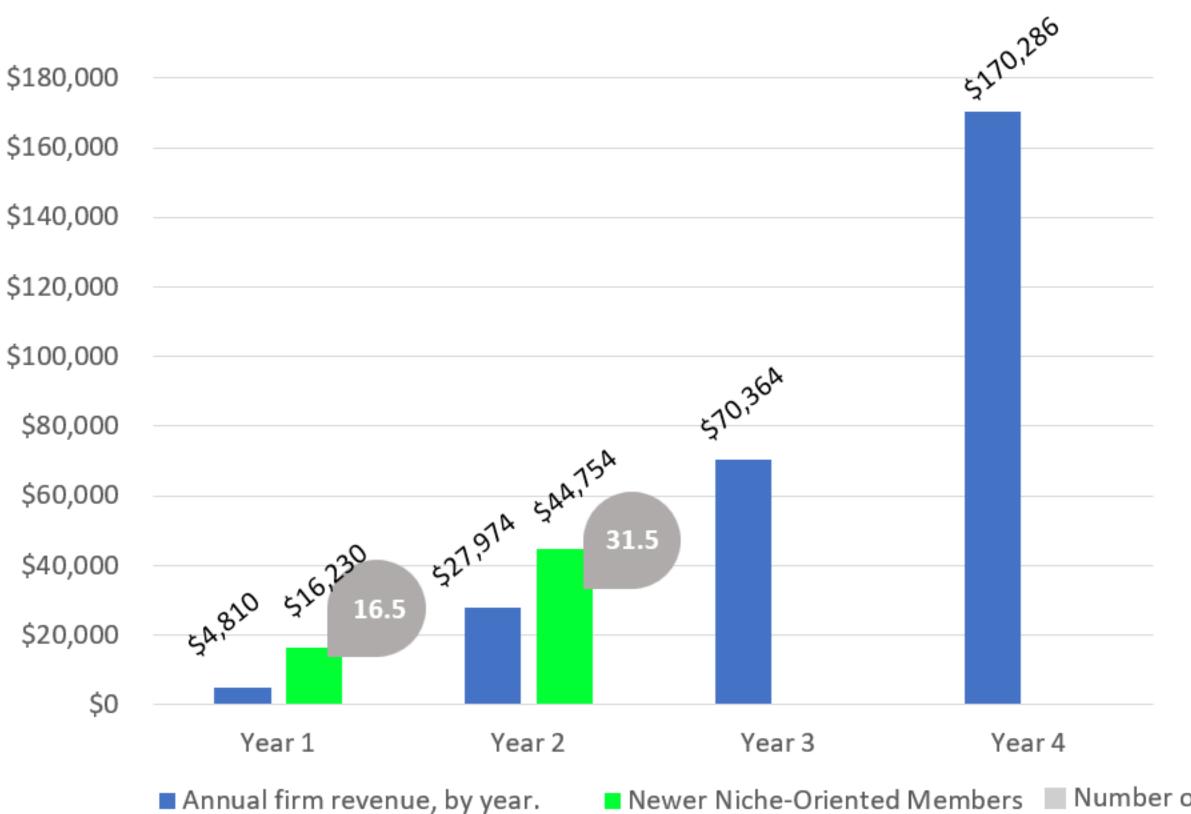

## Annual firm revenue, by year.

| \$180,000                  |         |                    |                    |         |
|----------------------------|---------|--------------------|--------------------|---------|
| <i>q</i> 100,000           |         |                    |                    |         |
| \$160,000                  |         |                    |                    | \$170,  |
| \$140,000                  |         |                    |                    |         |
| <b>, , , , , , , , , ,</b> |         |                    |                    |         |
| \$120,000                  |         |                    |                    |         |
| \$100,000                  |         |                    |                    |         |
| \$80,000                   |         |                    | 17                 |         |
| <i>900,000</i>             |         |                    | \$70,364           |         |
| \$60,000                   |         |                    |                    |         |
| \$40,000                   |         | \$27,974 <b>15</b> |                    |         |
|                            | 5       | <i>\\</i>          |                    |         |
| \$20,000                   | \$4,810 |                    |                    |         |
| \$0                        |         |                    |                    |         |
| ψŪ                         | 2014    | 2015               | 2016               |         |
|                            |         | Annual firm revenu | ie, by year. 📃 Nun | nber of |

### 2017

### clients

Figure 22