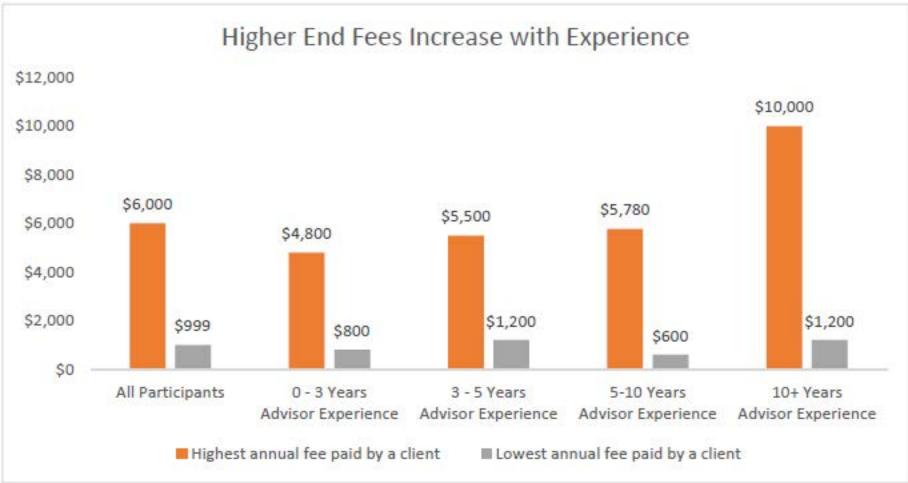

Newer Niche-Oriented Members Number of clients





# Number of Clients by Year Advisors with 0-5 Years Experience





## Source of New Clients CFP vs Non CFP



Referrals from existing clients Online/Google searches Networking and general business development Referrals from centers of influence NAPFA **XYPN Find An Advisor Profile Online advertisement** Blog Speeches, seminars, community events Social media Third-party Q&A sites

## Annual firm revenue, by year.

| \$180,000                  |         |                    |                    |         |
|----------------------------|---------|--------------------|--------------------|---------|
| <i>q</i> 100,000           |         |                    |                    |         |
| \$160,000                  |         |                    |                    | \$170,  |
| \$140,